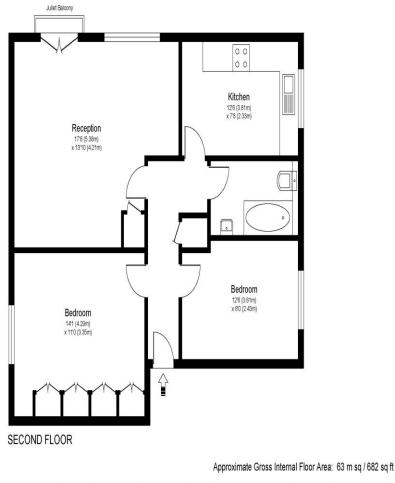

## GAINSBOROUGH COURT KT12

Whilst every attempt has been made to ensure the accuracy of the floor plan contained here, measurements of doors, windows and rooms are approximate and no responsibility is taken for any error, omission or misstatements. These plans are not to scale and are for representation purposes only as defined by RICS Code of Measuring Practice and should be used as as ub by any prospective purchaser. Specifically no guarantee is given on total square footage of the property if quoted on this plan. Any figure given is for initial guidance only and should not be relied on as a basis of valuation.

A two-bedroom apartment, located within a short walk to Walton mainline railway station set within the popular Gainsborough Court development. The property includes a lounge, fitted kitchen, modern bathroom, gas central heating and two double bedrooms. Available from 19th June 2024, unfurnished. EPC Rating D.